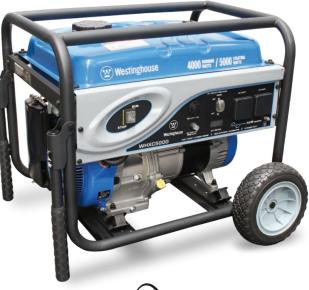

# WHXC5000

# **Portable Generator**

Westinghouse Utility Series generators are compact, high performance units designed specifically for Australian operating conditions. Equipped with a unique combination of premium quality features, they offer superior value for money and are an ideal backup power supply for your home, business or farm.

## 4000/5000 RUNNING WATTS

SINE WAVE/OUTPUT 