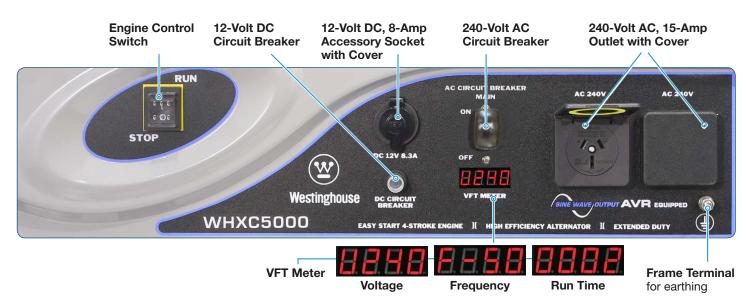

### **Control Panel Functions**

| 240 VOLT AC ELECTRICAL         |                                                         |  |
|--------------------------------|---------------------------------------------------------|--|
| Voltage (V)                    | 240                                                     |  |
| Frequency (Hz)                 | 50                                                      |  |
| Number of Phases               | 1                                                       |  |
| Continuous Running Power (W) * | 4,000                                                   |  |
| Maximum Starting Power (W)     | 5,000                                                   |  |
| Continuous Running Current (A) | 16.7                                                    |  |
| Alternator Windings            | Copper                                                  |  |
| Voltage & Waveform Control     | Digital Automatic Voltage<br>Regulator Sine Wave Output |  |
| Receptacles                    | 2 × 15 A, IP44                                          |  |
| Overload Protection            | Circuit Breaker                                         |  |
| Digital VFT Meter              | Yes                                                     |  |
| Electrical Enclosure           | IP23                                                    |  |
| 12 VOLT DC ELECTRICAL          |                                                         |  |
| Voltage (V)                    | 12                                                      |  |
| Maximum Current (A)            | 8.3                                                     |  |
| Maximum Power (W)              | 100                                                     |  |