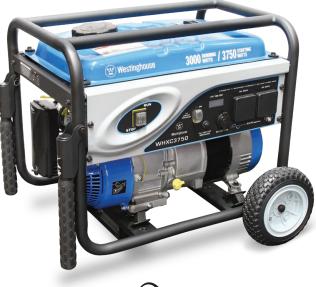

## **WHXC3750**

## **Portable Generator**

Westinghouse Utility Series generators are compact, high performance units designed specifically for Australian operating conditions. Equipped with a unique combination of premium quality features, they offer superior value for money and are an ideal backup power supply for your home, business or farm.

#### **Premium Features**

Copper wound alternator, full steel roll frame, fold-down handles and Never-Flat wheels.