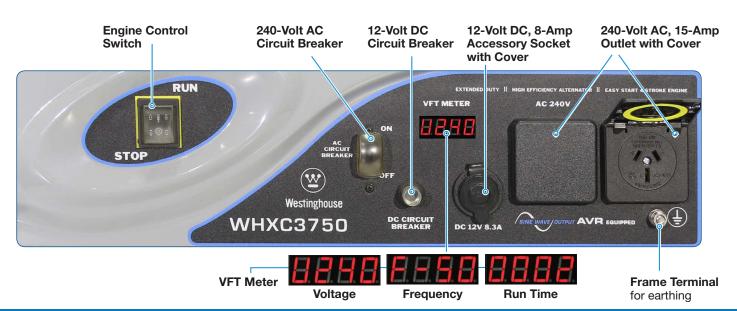

## **Control Panel Functions**

#### **Safety Protection**

Electrical overload circuit breakers and low engine oil level shutdown safeguards.

#### **Stable Power**

Digital AVR controlled sine wave ouput for precise and stable electricity supply.