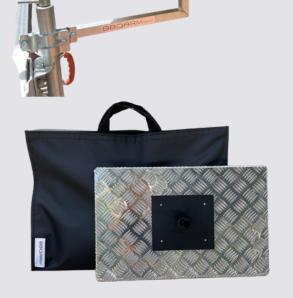

#### **TRAY**

Aluminium chequer-plate with upturned edges & swivel plate. Choose plain or black powder-coat.

Regular - 560mm x 360mm BabyQ & mid size Webers

Large - 700mm x 500mm

# TRAY BAGS

Custom Aust-made bag to suit BBQARM trays - regular & large