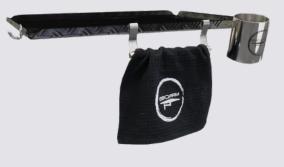

#### **ACCESSORY PACK**

Made by BBQARM. Stainless steel drink /utensil holder, stainless towel rail, hand-towel & accessory hook