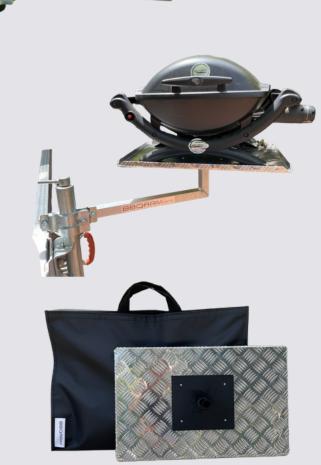

# WHAT IS BBQARM?

# The ORIGINAL Swing Arm BBQ Table

BBQARM is the must-have caravan and travel accessory for your outdoor barbecues.

Australian designed and built on the Gold Coast, this space-saving innovation simply mounts to your caravan drawbar or rear bar to create a sturdy 'out of the way' place for your BBQ. Swing it away when not using.

#### ARM

Laser-cut & powder-coated galvanised steel tube. choose 650mm, 850mm & heavy-duty 1mtr

#### **TRAY**

Aluminium chequer-plate with upturned edges & swivel plate. Choose plain or black powder-coat.

Regular - 560mm x 360mm BabyQ & mid size Webers

Large - 700mm x 500mm

# TRAY BAGS

Custom Aust-made bag to suit BBQARM trays - regular & large