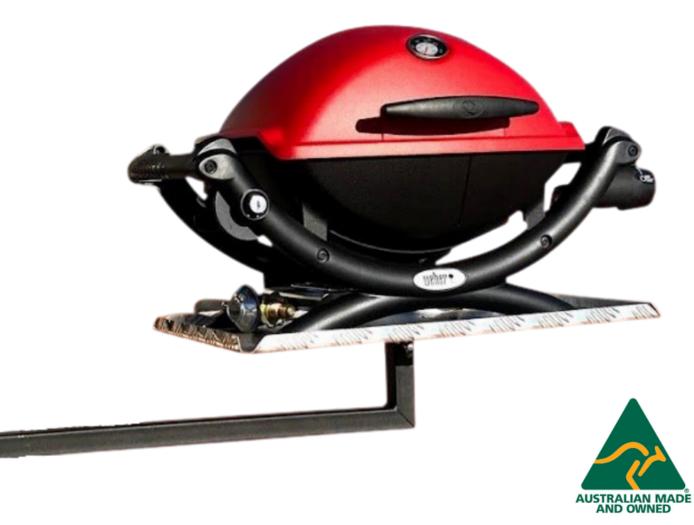

#### **TRAY**

Aluminium chequer-plate with upturned edges & swivel plate. Choose plain or black powder-coat.

Regular - 560mm x 360mm BabyQ & mid size Webers

Large - 700mm x 500mm

#### fit Ziggys & larger bbqs