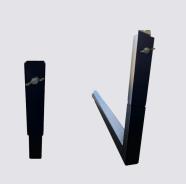

vanised steel tube. choose 650mm, 850mm & heavy-duty 1mtr



#### **TRAY**

Aluminium chequer-plate with upturned edges & swivel plate. Choose plain or black powder-coat.

Regular - 560mm x 360mm BabyQ & mid size Webers

Large - 700mm x 500mm



# **BBQARM** MATE

Clamps to your existing BBQARM or straight to your jockey-wheel shaft.

Heavy duty, light-weight aluminium 4.2kg.

#### fit Ziggys & larger bbqs



# TRAY BAGS

Custom Aust-made bag to suit BBQARM trays - regular & large



#### UNIVERSAL DRAWBAR MOUNT

Designed to fit your drawbar / a-frame. No bolting or welding required.



#### **ACCESSORY PACK**

Made by BBQARM. Stainless steel drink /utensil holder, stainless towel rail, hand-towel & accessory hook



### **VEHICLE TOW-HITCH MOUNT**

Designed to fit 50mm towhitch receiver



#### BBQARM HEIGHT EXTENDER

simply drop into your arm to add 125mm height. For those lower drawbars or taller chefs.



PURCHASE ONLINE AT WWW.BBQARM.COM.AU enquries: kylie@bbqarm.com.au