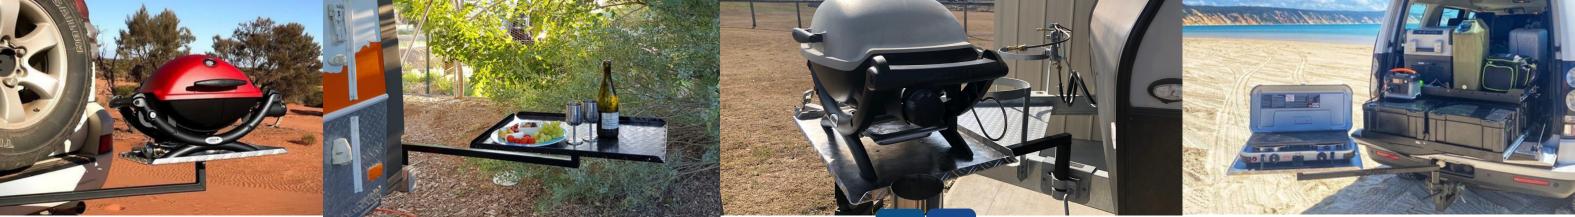

# The ORIGINAL Swing Arm BBQ Table

BBQARM is the must-have caravan and travel accessory for your outdoor barbecues.

Australian designed and built on the Gold Coast, this space-saving innovation simply mounts to your caravan drawbar or rear bar to create a sturdy 'out of the way' place for your BBQ. Swing it away when not using.

With our TOW-HITCH mount, use your BBQARM anywhere you travel with or without your caravan.

www.bbgarm.com.au for more details

#### UNIVERSAL DRAWBAR MOUNT

Designed to fit your drawbar / a-frame. No bolting or welding required.

### **VEHICLE TOW-HITCH MOUNT**

Designed to fit 50mm towhitch receiver