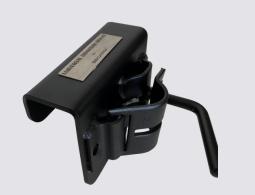

#### UNIVERSAL DRAWBAR MOUNT

Designed to fit your drawbar / a-frame. No bolting or welding required.