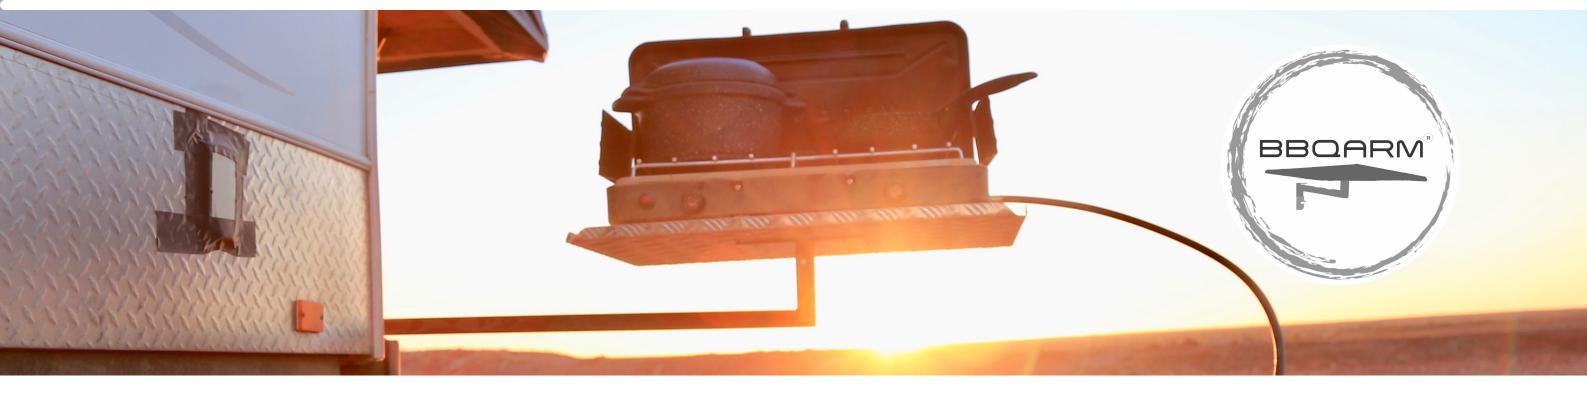

# WHAT IS BBQARM?

# The ORIGINAL Swing Arm BBQ Table

BBQARM is the must-have caravan and travel accessory for your outdoor barbecues.

Australian designed and built on the Gold Coast, this space-saving innovation simply mounts to your caravan drawbar or rear bar to create a sturdy 'out of the way' place for your BBQ. Swing it away when not using.

With our TOW-HITCH mount, use your BBQARM anywhere you travel with or without your caravan.

www.bbgarm.com.au for more details