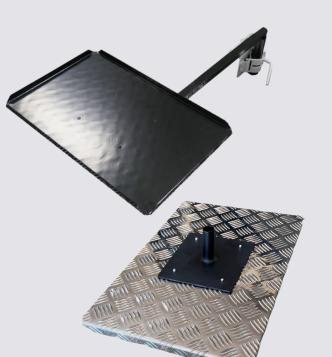

#### **TRAY**

Aluminium chequer-plate with upturned edges & swivel plate. Choose plain or black powder-coat.

Regular - 560mm x 360mm BabyQ & mid size Webers

Large - 700mm x 500mm

#### UNIVERSAL DRAWBAR MOUNT

Designed to fit your drawbar / a-frame. No bolting or welding required.