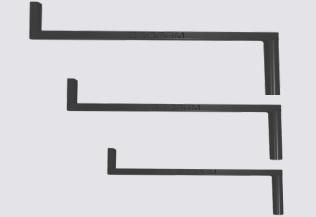

#### ARM

Laser-cut & powder-coated galvanised steel tube. choose 650mm, 850mm & heavy-duty 1mtr