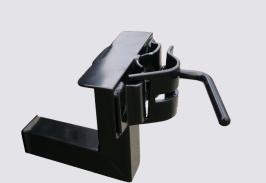

# **BBQARM** MATE

Clamps to your existing BBQARM or straight to your jockey-wheel shaft.

Heavy duty, light-weight aluminium 4.2kg.

#### fit Ziggys & larger bbqs