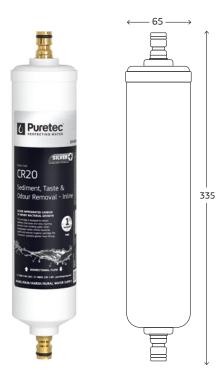

| SPECIFICATIONS                                                                    |                          |
|-----------------------------------------------------------------------------------|--------------------------|
|                                                                                   |                          |
| Model:                                                                            | CR20                     |
| Rating:                                                                           | 1 micron*                |
| Capacity:                                                                         | 7500 litres              |
| Dimension:                                                                        | W 65 mm x H 335 mm       |
| Connection:                                                                       | 1/2" Garden Hose         |
| Min/Max Flow:                                                                     | 0 - 20 litres per minute |
| Min/Max Temp:                                                                     | 2 - 38°C                 |
| Min/Max Pressure:                                                                 | 200 - 520 kPa            |
| Important Note: Use only genuine Puretec replacement cartridge. *Micron Rating is |                          |