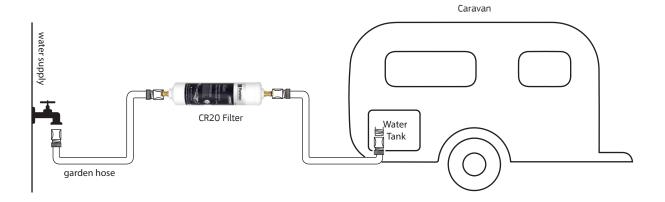

#### **CONNECTS TO STANDARD GARDEN HOSE FITTINGS**

The Puretec CR Series are high capacity, efficient filter systems designed to connect up easily to garden hose fittings which are readily available in most locations.

#### CONNECTS TO STANDARD GARDEN HOSE FITTINGS

A portable water filter designed to connect quickly and easily to your caravan or motor home