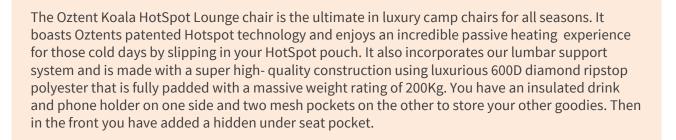

## **Key Features:**

- O Fully padded for maximum comfort
- O HotSpot functionality to keep you warm
- O Easy setup and pack down
- O Includes hidden under seat pocket
- O Includes 1 x HotSpot pouch
- O Adjustable lumbar support

## **Description:**