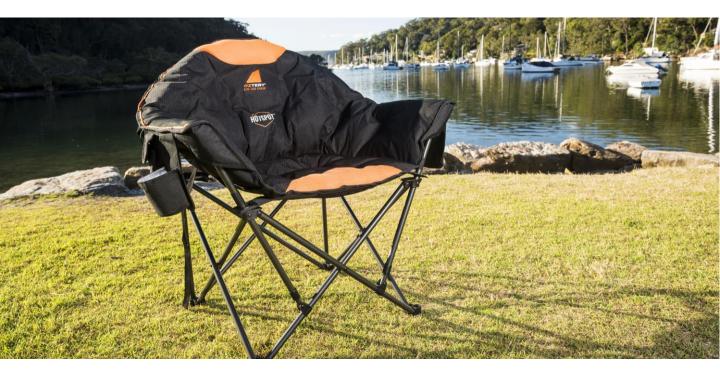

## **Key Features:**

- O Fully padded for maximum comfort
- O HotSpot functionality to keep you warm
- O Easy setup and pack down
- O Includes hidden under seat pocket
- O Includes 1 x HotSpot pouch
- O Adjustable lumbar support

## **Description:**