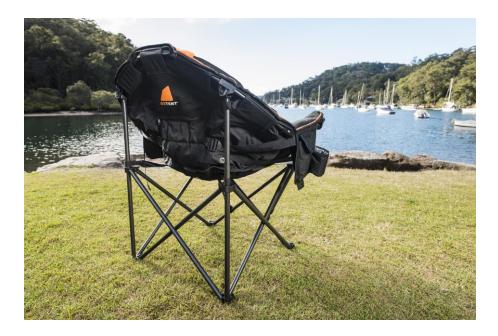

## **Key Features:**

- O Fully padded for maximum comfort
- O HotSpot functionality to keep you warm
- O Easy setup and pack down
- O Includes hidden under seat pocket
- O Includes 1 x HotSpot pouch
- O Adjustable lumbar support

## **Description:**