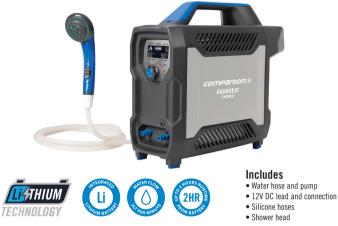

## AQUAHEAT™ LITHIUM GAS SHOWER

## PRODUCT CODE: 10000052

## FEATURES

- Integrated rechargeable Lithium battery
- Battery can charge when shower is in use via DC lead or AC adaptor (sold separately)
- Shower can operate directly from DC power source via supplied lead if battery is flat
- Digital display control panel
- · Auto ignition one touch shower head control
- Quick connect fittings
- · Built-in gas regulator with BOM connection
- Can run off cartridge directly or gas cylinder via hose (sold separately)
- Unique slimline design
- Brushless pump

## SPECIFICATIONS

- Dimensions: 442L x 163W x 360H (mm)
- Weight: 6.5kg (excluding cartridge)
- · Gas Type: Propane/ULPG
- Gas Consumption: 18.57 Mj/h
- · Battery Run Time: 60-120 mins (full charge)
- Recharge Time: 25% 1hr, 50% 2hr, 100% - 4-5hrs (from flat)
- · Flow Rate: 2L (per minute)
- Temperature lift: 30°C on max/10°C on min
- Power Cord Length: 5m
- Pump Hose Length: 1.5m
- Shower Hose Length: 2.5m
- Max. Temperature Output: 50°C (+/- 2°C)