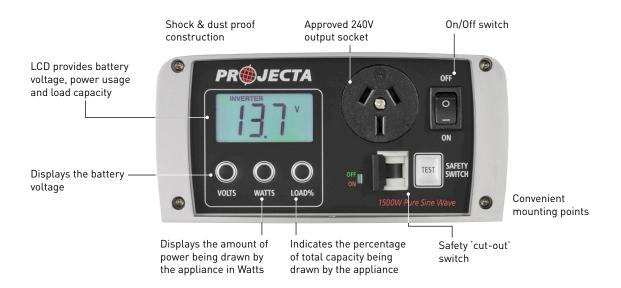

## **NEW PRODUCT RELEASE**

- Capable of powering up coffee machines, fridges, heaters and power tools
- 3000W for 3 seconds, 2100W for 3 minutes run time
- Built-in Safety Switch (RCD)
- Pre-terminated wiring kit allows for easy connection
- Wired Remote/Monitor Display for out-of-sight installation
- Constructed from extruded aluminium. dust proof and shock resistant