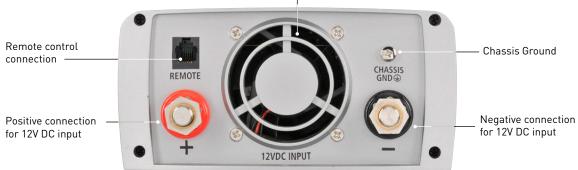

Pre-terminated wiring kit 1100mm in length allows for easy connection

| <u> </u> | 372                 |  |
|----------|---------------------|--|
| 168      | PR®JECTA Incid Wave |  |

| P/NO.  | QTY | DESCRIPTION                       | BARCODE       |
|--------|-----|-----------------------------------|---------------|
| IP1500 | 1   | 1500W 12V Pure Sine Wave Inverter | 9315219001788 |