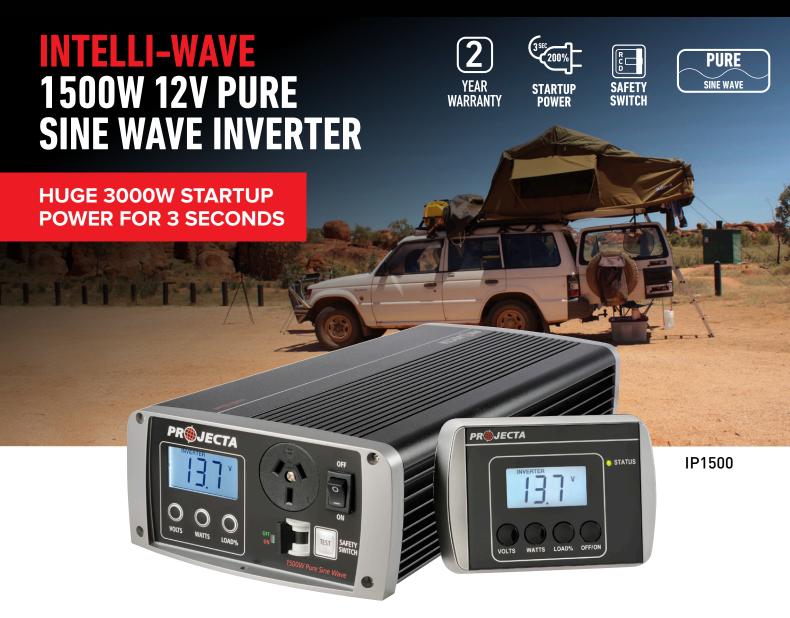

## **NEW PRODUCT RELEASE**

- Capable of powering up coffee machines, fridges, heaters and power tools
- 3000W for 3 seconds, 2100W for 3 minutes run time
- Built-in Safety Switch (RCD)
- Pre-terminated wiring kit allows for easy connection
- Wired Remote/Monitor Display for out-of-sight installation
- Constructed from extruded aluminium. dust proof and shock resistant

## **NEW PRODUCT RELEASE**

| SPECIFICATIONS              |                                                                                |  |  |
|-----------------------------|--------------------------------------------------------------------------------|--|--|
| INPUT                       | 12V DC Battery/Vehicle (9.75–15.5V DC)                                         |  |  |
| INPUT CURRENT (MAX DC AMPS) | 150A                                                                           |  |  |
| NO LOAD CURRENT DRAW        | 1A                                                                             |  |  |
| OUTPUT                      | 240VAC, 50Hz (Pure Sine Wave)                                                  |  |  |
| OUTPUT POWER                | 1500W Continuous<br>2100W 140% surge <3 minutes<br>3000W 200% surge <3 seconds |  |  |
| INVERTER CLASSIFICATION     | RCD Protected Inverter                                                         |  |  |
| EFFICIENCY                  | 85–90%                                                                         |  |  |
| LOW BATTERY ALARM           | 9.75V DC ( 0.25 Volts)                                                         |  |  |
| SHUTDOWN                    | Low Battery                                                                    |  |  |
| COOLING FAN                 | Automatic temperature controlled                                               |  |  |
| THERMAL SHUTDOWN            | 65°C (+/- 5°C)                                                                 |  |  |
| INTERNAL FUSE               | 240A                                                                           |  |  |
| APPROVALS                   | Electrical Safety (AS/NZS4763:2011), EMC                                       |  |  |
| MINIMUM BATTERY SIZE        | 75Ah                                                                           |  |  |