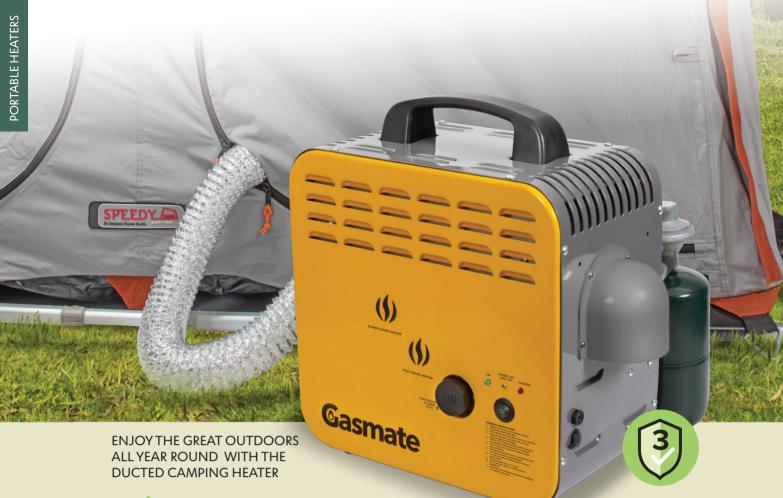

## **DUCTED**CAMPING HEATER

CH100

Camping in warmth and comfort has never been so easy. We all love the toasty feeling when our ducted heater at home is running, well now experience the same feeling while camping. The new Gasmate ducted camping heater allows you to heat your tent, gazebo, camper trailer or caravan safely and efficiently. Simply fire up the heater and insert the ducts – it's that easy!

OUTPUT: 4,250 BTU CONSUMPTION: 90g/h

NEW

SAFE TENT

BATTERY OPERATED ELECTRONIC FAN

- A new revolutionary safe way to heat tents, caravans and camper trailers
- o Warm fan forced air is directed through the ducting pipe
- o Automatic electronic ignition
- o Safety features include ODS, flame failure and tip over safety
- o Oxygen Depletion System Enhanced safety device which senses oxygen levels and switches off the entire unit when at a low level
- o Includes safety "tip-over" switch that halts the supply of gas to the unit should it be accidentally knocked over
- o Flame failure safety system If flame goes out, gas shuts off
- o Operates on propane gas cannister or cylinder
- 240V-12DC power supply and rechargeable 12V sealed battery
- o Portable, compact design with carry handle
- o Inbuilt storage compartment for ducting pipes
- o Gas certified to Australian and New Zealand standards