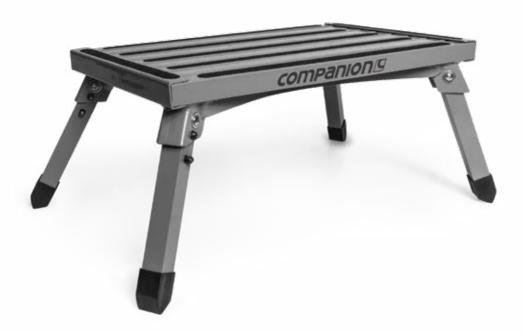

# **UTILITY STEP**

Part No. COMP30123

WARNING: Ensure all legs are securely locked before use.

#### **READY TO USE**

Durable steel frame.