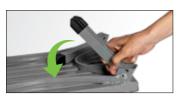

#### **HOW TO OPEN**

Pull out each leg and pin lock mechanism will hold it in place. Ensure all legs are securely locked before use.