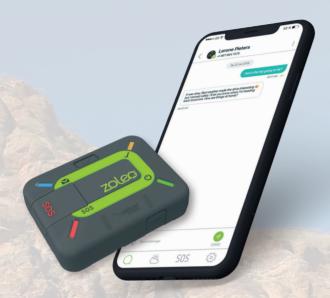

# When you're beyond mobile coverage...

Your ZOLEO device connects with our free app, on your phone or tablet, so you can send and receive messages anywhere on the planet via the Iridium satellite network\*.

# When you're within mobile coverage...

Uniquely, the ZOLEO App seamlessly delivers messages over cellular and Wi-Fi. You'll get the message, even if your ZOLEO satellite communicator is turned off, or being used by a friend!