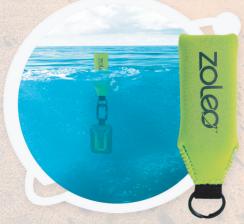

#### **ZOLEO Float**

The bright and buoyant ZOLEO float is specifically designed to keep your ZOLEO device visible and safe in the water. Complete with a stainless-steel ring, the ZOLEO float can be attached to your ZOLEO device (with or without the cradle and insert) to keep it safe and afloat when submerged in water.

#### Specifications

- Weight: 10 g (0.35 oz)
- Float (LxWxH): 37 x 121 x 26 mm (1.45 x 4.76 x 1.02 in)

12

Ring diameter: 30 mm (1.18 in)