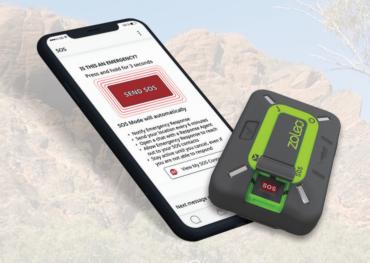

## Safety Features for Peace-of-Mind

Wherever you go, you'll have access to SOS alerting, check-in and weather forecasts. That's added peace-of-mind for you, and for everyone waiting at home.

#### How does SOS work?

Your SOS alert and GPS coordinates will be sent to our professional 24/7 emergency monitoring partner. The Emergency Response Centre will respond to your emergency and dispatch help to your location. Plus you'll be able to use our free app to exchange messages throughout! And if your situation changes, you can cancel the SOS via the ZOLEO device or app.