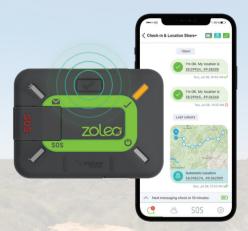

# When you're beyond mobile coverage...

Your ZOLEO device connects with our free app, on your phone or tablet, so you can send and receive messages anywhere on the planet via the Iridium satellite network\*.

#### Check-in

Let others know you're OK with one press. Include on demand, for your GPS location coordinates, if desired.

#### **Share Your Location**

Location Share+ (add-on subscription)\*\* is an optional add-on subscription that enables ZOLEO users to share their location with their Check-in contacts, on a user-selected interval from every 6 minutes to 4 hours. ZOLEO users and Check-in recipients will be able to use the free ZOLEO app to view the current location and breadcrumb trail on a map. ZOLEO users can start/stop location sharing any time, and also download maps for use offline.