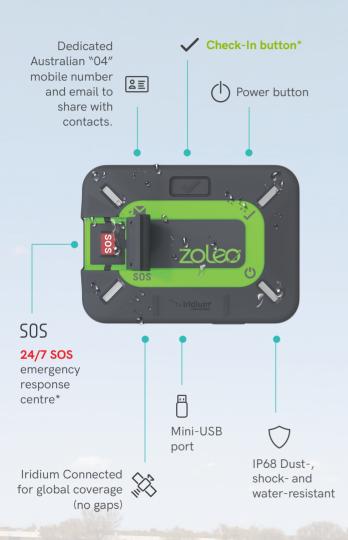

## Getting to Know ZOLEO

Compact and durable, ZOLEO has a long-lasting battery and superior water-resistance (IP68). You can count on it wherever you go.\*\*

7

## **Physical**

- Weight: 150 g (5.3 oz)
- IP68: dust- and water-resistant (to 1.5 m (4.9 ft) for 30 min.)
- Power input: Micro-USB Type B connector
- Audible alerts
- Shock-resistant: MIL-STD 810G
- Size (L x W x D): 9.1 x 6.6 x 2.7 cm (3.58 x 2.6 x 1.06 in)
- Covered SOS button prevents false alarms (also cancellable)
- Internal GPS chip, location-aware (accurate to 2.5 m (8.2 ft))
- LEDs for: messages, SOS, check-in, and power

# Connectivity

- Iridium satellite network
- Global Navigation Satellite System: GPS, GLONASS
- (one connected user at a time at a range of up to 50 m (164 ft))

<sup>\*</sup>SOS and Check-in work directly from the device, or via the ZOLEO App.