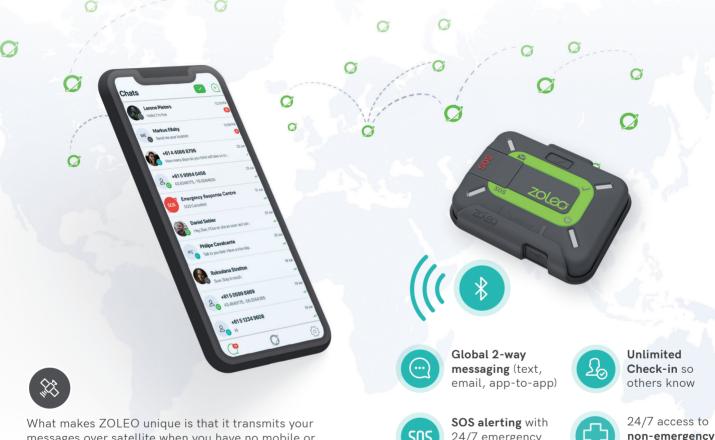

# 701 FO Fnables the Connections That Matter

Being off-the-grid doesn't have to mean being out of touch — or leaving your sense of security behind.

messages over satellite when you have no mobile or Wi-Fi coverage. When you are in mobile or Wi-Fi coverage the ZOLEO App then transmits your messages over those networks, so you never need to stop using the app regardless of what network you have coverage in! The ZOLEO satellite communicator and the ZOLEO App will do this all for you!

# When you're beyond mobile coverage...

Your ZOLEO device connects with our free app, on your phone or tablet, so you can send and receive messages anywhere on the planet via the Iridium satellite network\*.

# When you're within mobile coverage...

Uniquely, the ZOLEO App seamlessly delivers messages over cellular and Wi-Fi. You'll get the message, even if your ZOLEO satellite communicator is turned off, or being used by a friend!

#### Messaging

Send and receive messages anywhere on earth (SMS/ text, emails and app-to-app)

#### **SOS Alert**

2-way SOS messaging with 24/7 global emergency monitoring service.

#### Check-in

Let others know you're OK with one press. Include on demand, for your GPS location coordinates, if desired.