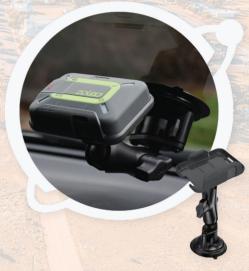

#### **ZOLEO Universal Mount Kit**

Secure and charge the ZOLEO device on the windshield of a vehicle or vessel, or any window. Includes the complete Cradle Kit, plus a USB car charger and RAM® Twist-Lock™ Suction Cup Mount for a strong hold on any glass or non-porous plastic surface.

#### Includes

11

- RAM® Twist-Lock™ Suction Cup Mount (with 1/4"-20 threaded camera adapter and adjustable double socket arm)
- USB car charger, for use with any 12-24 V power source
- Micro-USB cable, 1.2 m (3.9 ft)
- ZOLEO Cradle Kit