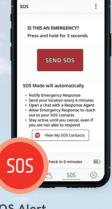

## Safety Features for Peace-of-Mind

Wherever you go, you'll have access to SOS alerting, check-in and weather forecasts. That's added peace-of-mind for you, and for everyone waiting at home.

#### How does SOS work?

Your SOS alert and GPS coordinates will be sent to our professional 24/7 emergency monitoring partner. The Emergency Response Centre will respond to your emergency and dispatch help to your location. Plus you'll be able to use our free app to exchange messages throughout! And if your situation changes, you can cancel the SOS via the ZOLEO device or app.