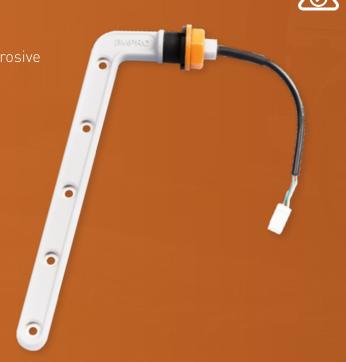

## **SPECIFICATIONS**

Ring Terminal Stainless Steel 316 corrosive

resistant properties

**5 Pin Connecter** Eliminates need to

rewire if retrofitting

Mounting Hole required 22mm

**WATERPROOF Connector** 